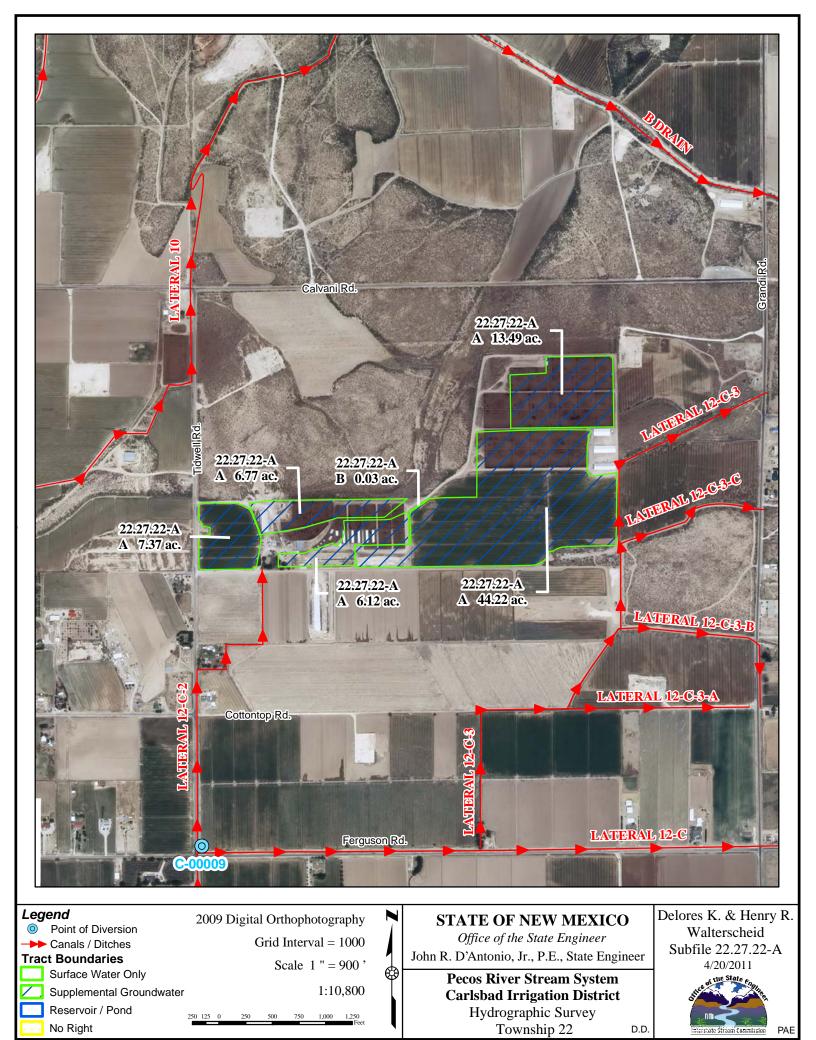

# f. Location and Amount of Irrigated Acreage:

Section 22, Township 22S, Range 27E, N.M.P.M.

| Pt. NW <sup>1</sup> /4 |       | 20.26 acres |
|------------------------|-------|-------------|
| Pt. NE <sup>1</sup> /4 |       | 57.71 acres |
|                        | Tatal | 77.07       |

Total: 77.97 acres (Supplemental)

As shown on the attached revised Hydrographic Survey Map for Subfile No. 22.27.22-A, and the CID Section Hydrographic Survey Map Sheet No. 28 (1999-2011), included in Part F of this Appendix, representing the Court record as of the date of the filing of this Decree.

## f. Location and Amount of Irrigated Acreage:

Section 22, Township 22S, Range 27E, N.M.P.M.

Pt. NE<sup>1</sup>/<sub>4</sub>

0.03 acres

Total: 0.03 acres

As shown on the attached revised Hydrographic Survey Map for Subfile No. 22.27.22-A, and the CID Section Hydrographic Survey Map Sheet No. 31 (1999-2011), included in Part F of this Appendix, representing the Court record as of the date of the filing of this Decree.